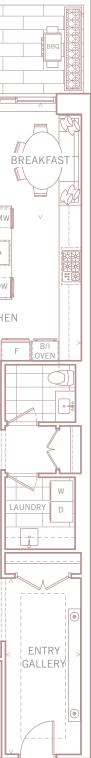

## 10 PRINCE

ARTHUR

 INTERIOR — 2,942 SQ FT EXTERIOR — 688 SQ FT TOTAL 3,630 SQ FT

## 10 MASTER BEDROOM 14' x 14'-10" 11 WALK-IN CLOSET 13'-6" х 8' 10'-9" x 33' 13 BEDROOM 2 11' x 13'-4"

12 BALCONY

01 ENTRY GALLERY

02 GALLERY

6' x 17'

03 FAMILY ROOM

11' x 13'

LIVING

06 DINING

07 BREAKFAST

04

05

08

09

13'-6" x 14'-9"

LIBRARY / OFFICE

11'-4" x 24'-4"

14'-4" x 24'-4"

11'-6" x 11'

13'-9" x 24'-4"

KITCHEN

TERRACE

40' x 8'-4"

7'-2" x 16'-8"