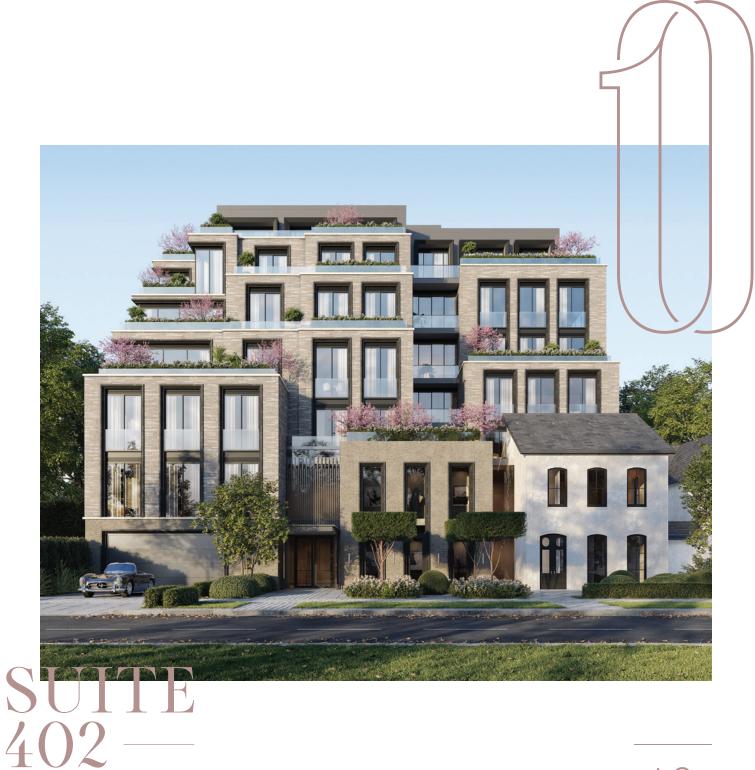

## 10 PRINCE

ARTHUR

 INTERIOR — 2,942 SQ FT EXTERIOR — 688 SQ FT TOTAL 3,630 SQ FT