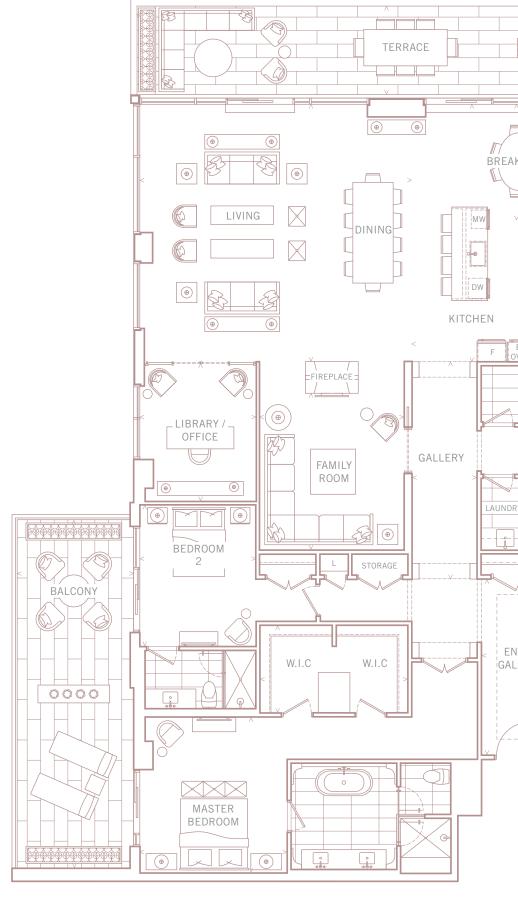

## 10 PRINCE

ARTHUR

 INTERIOR — 2,942 SQ FT EXTERIOR — 688 SQ FT TOTAL 3,630 SQ FT

## 10 MASTER BEDROOM 14' x 14'-10" 11 WALK-IN CLOSET 13'-6" х 8' 10'-9" x 33' 13 BEDROOM 2 11' x 13'-4"

12 BALCONY

01 ENTRY GALLERY

02 GALLERY

6' x 17'

03 FAMILY ROOM

11' x 13'

LIVING

06 DINING

07 BREAKFAST

04

05

08

09

13'-6" x 14'-9"

LIBRARY / OFFICE

11'-4" x 24'-4"

14'-4" x 24'-4"

11'-6" x 11'

13'-9" x 24'-4"

KITCHEN

TERRACE

40' x 8'-4"

7'-2" x 16'-8"