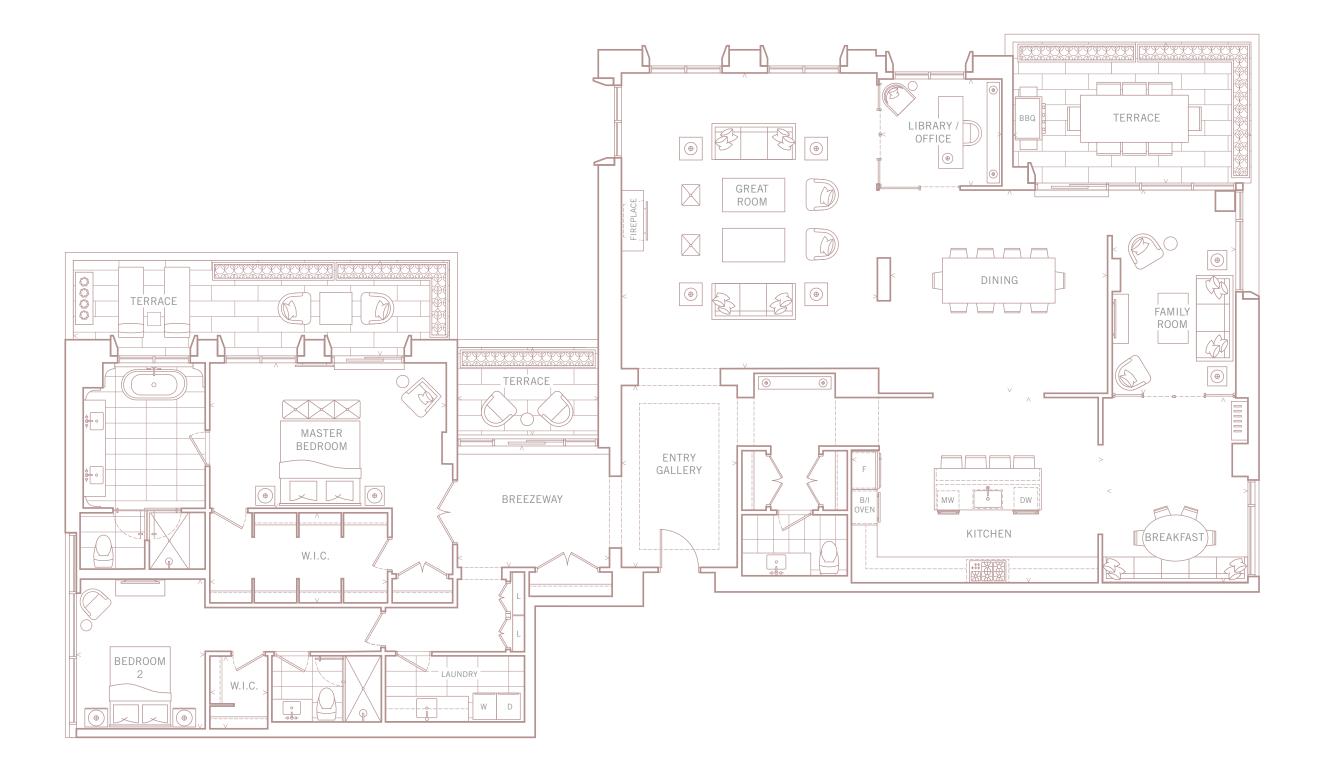

# 10

P R I N C E A R T H U R

SOUTH FACING 2 BEDROOM + 2.5 BATHS INTERIOR — 3,405 SQ FT EXTERIOR — 572 SQ FT TOTAL 3,977 SQ FT

### 01 ENTRY GALLERY

9'-6" x 15'

=0 X IJ

# 02 GREAT ROOM

### 21' x 24'-4"

# 03 KITCHEN

20'-9" x 15'-4"

# 04 BREAKFAST

# 12' x 15'-4"

#### 05 DINING

17'-10" x 16'-9"

## 06 FAMILY ROOM

10'-2" x 16'-9"

## 07 LIBRARY / OFFICE

10' x 8'-9"

# 08 TERRACE

19'-8" x 11'-6"

# 09 BREEZEWAY

12'-6" x 10'

#### 10 MASTER BEDROOM

18'-6" x 12'

### 11 WALK-IN CLOSET

14'-6" x 7'

12 TERRACE

31' x 8'-6"

13 BEDROOM 2

10'-6" x 12'-4"

### 14 TERRACE

11'-6" x 7'-2"

Specifications subject to change without notice. Illustration is artist's concept only Exclusive Listing Broker Baker Real Estate Incorporated. Brokers Protected. E.&O.E October 2020.