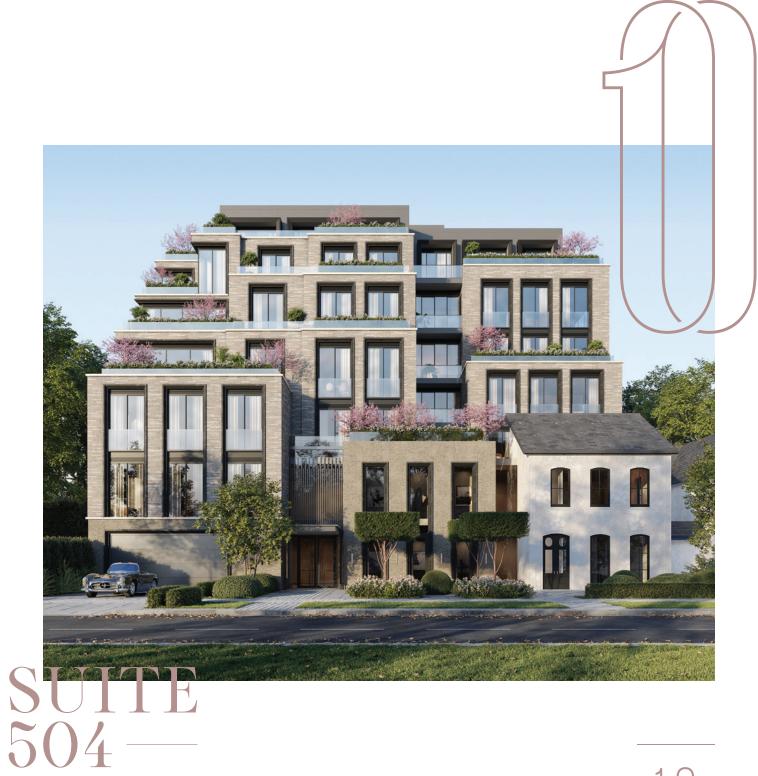

# 10

P R I N C E A R T H U R

SOUTH FACING 2 BEDROOM + 2.5 BATHS INTERIOR — 3,405 SQ FT EXTERIOR — 572 SQ FT TOTAL 3,977 SQ FT