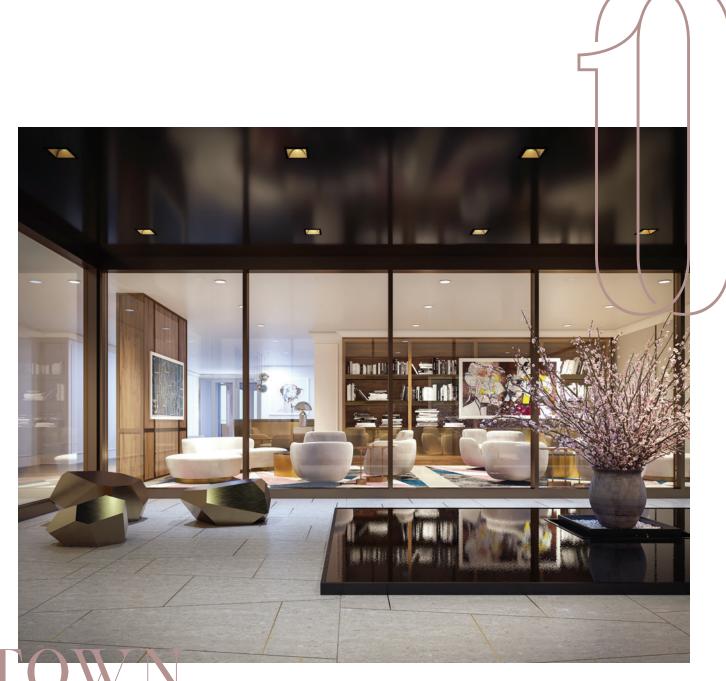

05 GREAT ROOM

25'-4" x 19'-4"

06 GARDEN

23'-6" x 11'-4"

07 MASTER BEDROOM

14'-4" x 14'-6"

08 WALK-IN CLOSET

4'-6" x 10'