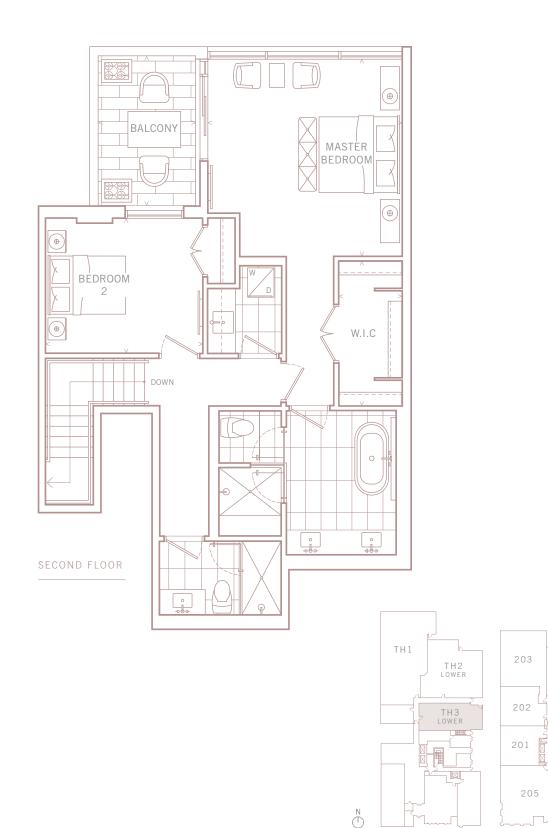

## HOME 03 —

P R I N C E A R T H U R

EAST FACING — 2 BEDROOM + 2.5 BATHS INTERIOR — 2,235 SQ FT EXTERIOR — 339 SQ FT TOTAL 2,574 SQ FT

05 GREAT ROOM

25'-4" x 19'-4"

06 GARDEN

23'-6" x 11'-4"

07 MASTER BEDROOM

14'-4" x 14'-6"

08 WALK-IN CLOSET

4'-6" x 10'

09 BEDROOM 2

11'-6" x 10'

10 BALCONY

7'-2" x 11'-2"

GROUND FLOOR

----- PRINCE ARTHUR AVENUE ------

204

Specifications subject to change without notice. Illustration is artist's concept only Exclusive Listing Broker Baker Real Estate Incorporated. Brokers Protected. E.&O.E October 2020.