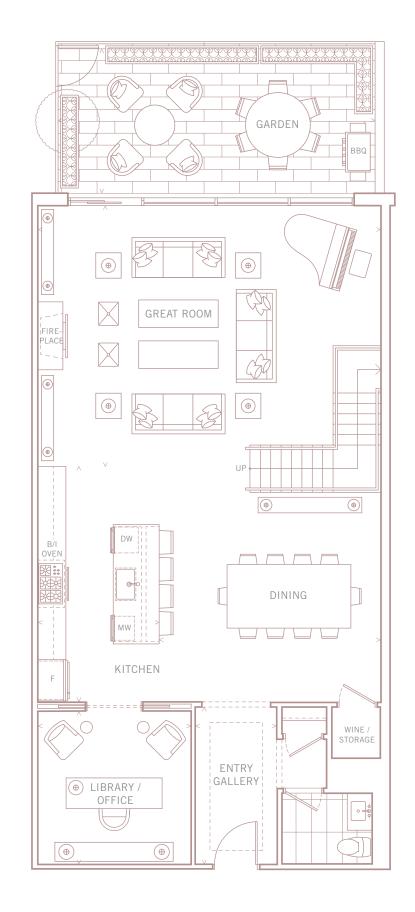

## HOME 03 —

P R I N C E A R T H U R

EAST FACING — 2 BEDROOM + 2.5 BATHS INTERIOR — 2,235 SQ FT EXTERIOR — 339 SQ FT TOTAL 2,574 SQ FT

## 01 ENTRY GALLERY

6' x 11'-6"

02 LIBRARY / OFFICE

11'-4" x 11'-4"

03 KITCHEN

9' x 17'-6"

04 DINING

16'-4" x 15'-6"

05 GREAT ROOM

25'-4" x 19'-4"

06 GARDEN

23'-6" x 11'-4"

07 MASTER BEDROOM

14'-4" x 14'-6"

08 WALK-IN CLOSET

4'-6" x 10'

09 BEDROOM 2

11'-6" x 10'

10 BALCONY

7'-2" x 11'-2"

GROUND FLOOR

----- PRINCE ARTHUR AVENUE ------

204

Specifications subject to change without notice. Illustration is artist's concept only Exclusive Listing Broker Baker Real Estate Incorporated. Brokers Protected. E.&O.E October 2020.